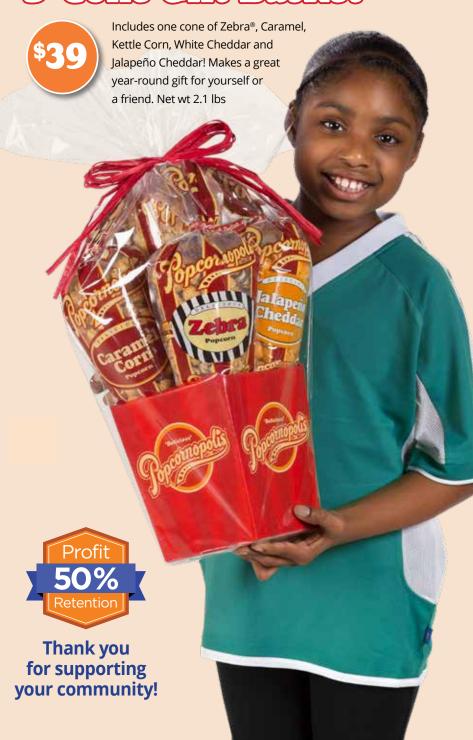

size comparison.

LIMITED EDITION

### Pumpkin Spice



Pumpkin pie lovers LOVE this combo: crispy caramel corn, white confectioner's chocolate and warming autumn spices. 11oz.

AMERICAN CLASSIC

#### **Kettle Corn**



Always perfect, with just the right amount of salty and sweet, our Kettle Corn is a satisfying treat. 4.5 oz.

ALWAYS DELICIOUS

#### Caramel Corn



Slow-cooked with love, our crispy, buttery caramel corn is bursting with oldfashioned flavor! 10 oz.

iDELICIOSO!

#### Jalapeño Cheddar



Delicious cheddar cheese meets south-of-the-border heat in this classic gameday favorite. 4.5 oz.

SAVORY & CHEESY

#### White Cheddar



Big fluffy kernels popped to tender perfection and covered in exquisite white cheddar hands-down delicious. 4.5 oz.

## BEST SELLER 5-Cone Cift Basket



#### SUPER GENEROUS

#### 10-Cone Gift Backet



TWO cones each of Zebra®, Caramel Corn, Kettle Corn, White Cheddar and Jalapeño Cheddar. Our most generous gift, and sure to impress! Net wt 4.2 lbs