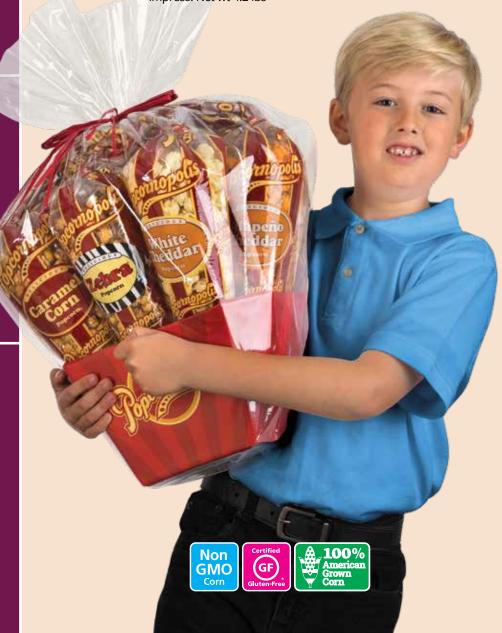

#### 10-Cone Gift Backet

TWO cones each of Zebra®, Caramel Corn, Kettle Corn, White Cheddar and Jalapeño Cheddar. Our most generous gift, and sure to impress! Net wt 4.2 lbs