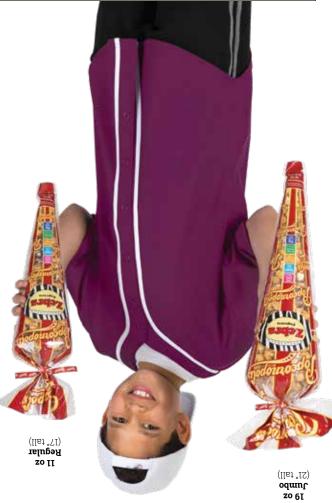

goes directly to my organization.

an exceptional value. holds 73% more popcorn than our Regular Cone— Although it may not look like it, our Jumbo Cone

in Regular and Jumbo Cones. Zebra® Popcorn available

#### Zebra® Popcorn

The reigning champion!
White and dark chocolatey
goodness drizzled over our
exquisite caramel corn.
11 oz regular or 19 oz
jumbo cone.

Regular cones are 17" tall, and contain eleven (1 oz) servings. Jumbo cones are a whopping 21" tall and contain 19 servings. See back panel for photographic size comparison.