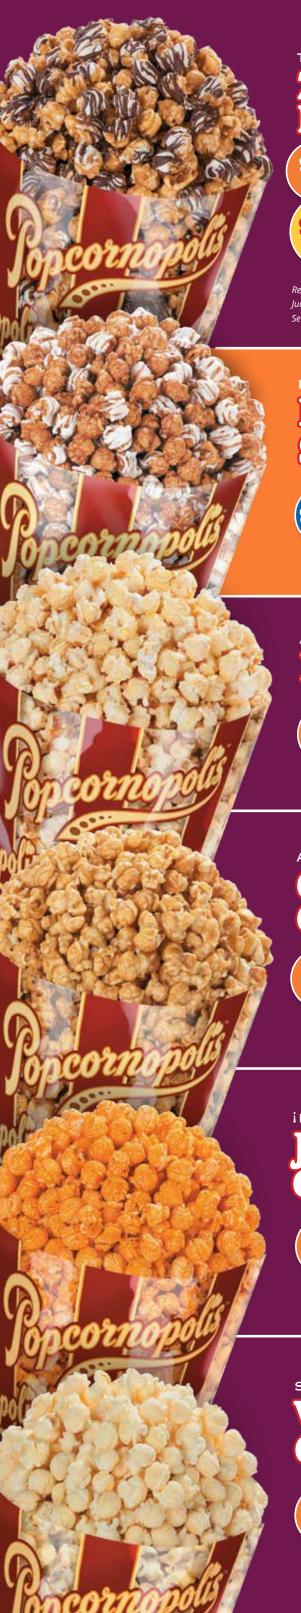

#### Zebra® Popcorn

The reigning champion!
White and dark chocolatey
goodness drizzled over our
exquisite caramel corn.
11 oz regular or 19 oz
jumbo cone.

Regular cones are 17" tall, and contain eleven (1 oz) servings. Jumbo cones are a whopping 21" tall and contain 19 servings. See back panel for photographic size comparison.

### Pumpkin Spice

Pumpkin pie lovers LOVE this combo: crispy caramel corn, white confectioner's chocolate and warming autumn spices. 11oz.

AMERICAN CLASSIC

#### **Kettle Corn**

Always perfect, with just the right amount of salty and sweet, our Kettle Corn is a satisfying treat. 4.5 oz.

ALWAYS DELICIOUS

#### Caramel Corn

Slow-cooked with love, our crispy, buttery caramel corn is bursting with oldfashioned flavor! 10 oz.

iDELICIOSO!

#### Jalapeño Cheddar

Delicious cheddar cheese meets south-of-the-border heat in this classic gameday favorite. 4.5 oz.

SAVORY & CHEESY

#### White Cheddar

Big fluffy kernels popped to tender perfection and covered in exquisite white cheddar hands-down delicious. 4.5 oz.